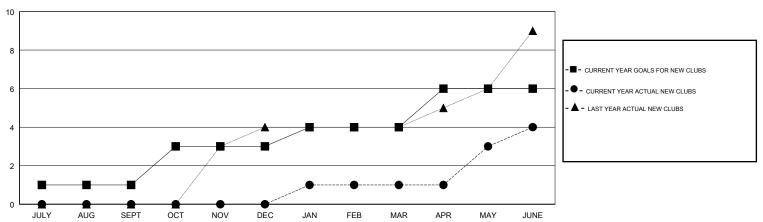

1             | 0         | 0             | JULY/AUG/SEPT         | 30                        | 15                      | 11                                           |
| OCT/NOV/DEC           | 2             | 0         | 5             | OCT/NOV/DEC           | 55                        | 26                      | 166                                          |
| JAN/FEB/MAR           | 1             | 1         | 0             | JAN/FEB/MAR           | 25                        | 60                      | 29                                           |
| APR/MAY/JUNE          | 2             | 3         | 4             | APR/MAY/JUNE          | 50                        | 205                     | 171                                          |

#### GOALS AND ACTUAL NEW CLUBS CUMULATIVE



## GOALS AND ACTUAL MEMBERS CUMULATIVE



| DROPPED CLUBS: 9  DROPPED MEMBERS |     | 40 CLUBS OF 80 ADDED 1 OR MORE NEW MEMBERS | GENDER DISTRIBUTION  MALE 1,061 (60.18%)  FEMALE 702 (39.82%)  Women Percentage Fiscal Year Goal: 40% |  |
|-----------------------------------|-----|--------------------------------------------|-------------------------------------------------------------------------------------------------------|--|
| DECEASED                          | 8   | CLICK HERE FOR CUMULATIVE                  | TOTAL FAMILY UNIT MEMBERS                                                                             |  |
| CLUB CANCELLED                    | 132 | MEMBERSHIP DATA                            |