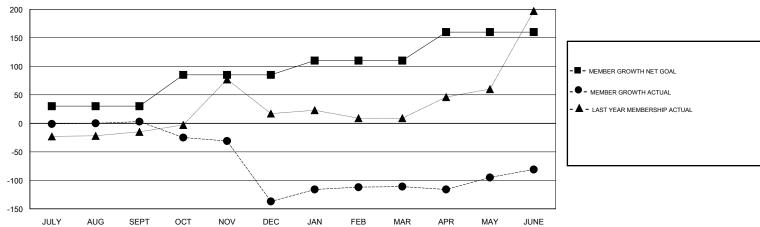

## GOALS AND ACTUAL MEMBERS CUMULATIVE

| DROPPED CLUBS: 9  DROPPED MEMBERS |     | 40 CLUBS OF 80 ADDED 1 OR MORE NEW MEMBERS | GENDER DISTRIBUTION  MALE 1,061 (60.18%)  FEMALE 702 (39.82%)  Women Percentage Fiscal Year Goal: 40% |  |
|-----------------------------------|-----|--------------------------------------------|-------------------------------------------------------------------------------------------------------|--|
| DECEASED                          | 8   | CLICK HERE FOR CUMULATIVE                  | TOTAL FAMILY UNIT MEMBERS                                                                             |  |
| CLUB CANCELLED                    | 132 | MEMBERSHIP DATA                            |                                                                                                       |  |
| OTHER                             | 237 |                                            | FAMILY MEMBERS PAYING HALF DUES                                                                       |  |
| TOTAL                             | 377 |                                            |                                                                                                       |  |